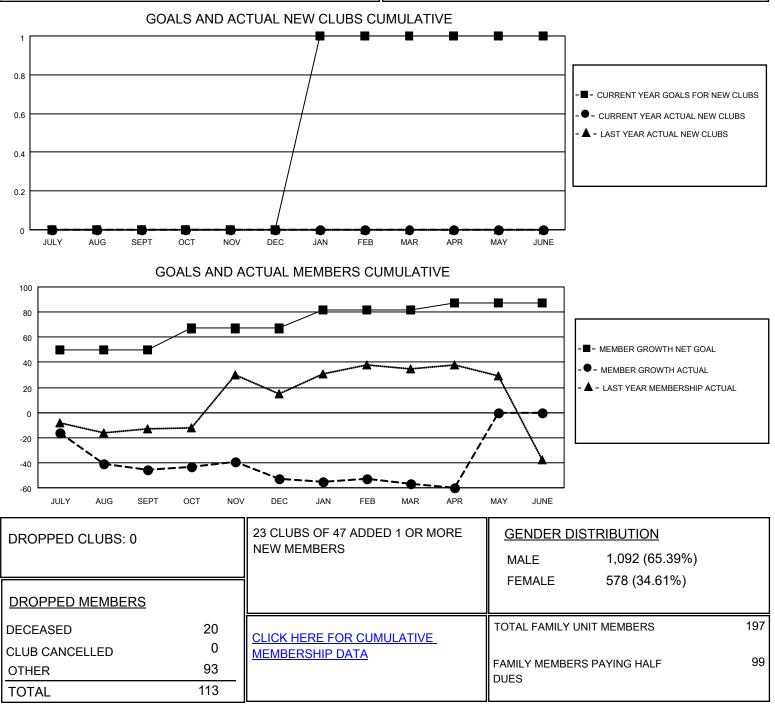

## LOCATION MASSACHUSETTS

District 33 K

Results as of: 4/30/2021

| Clubs                 |               |           |               | Members               |                        |                         |                                                    |
|-----------------------|---------------|-----------|---------------|-----------------------|------------------------|-------------------------|----------------------------------------------------|
| RESULTS FOR 2020-2021 |               |           |               | RESULTS FOR 2020-2021 |                        |                         |                                                    |
| QUARTER               | NEW CLUB GOAL | NEW CLUBS | DROPPED CLUBS | QUARTER MEME          | BER GROWTH NET<br>GOAL | MEMBER GROWTH<br>ACTUAL | DROPPED<br>MEMBERS ACTUAL<br>(including transfers) |
| JULY/AUG/SEPT         | 0             | 0         | 0             | JULY/AUG/SEPT         | 50                     | 17                      | 59                                                 |
| OCT/NOV/DEC           | 0             | 0         | 0             | OCT/NOV/DEC           | 17                     | 43                      | 33                                                 |
| JAN/FEB/MAR           | 1             | 0         | 0             | JAN/FEB/MAR           | 15                     | 13                      | 15                                                 |
| APR/MAY/JUNE          | 0             | 0         | 0             | APR/MAY/JUNE          | 5                      | 6                       | 6                                                  |